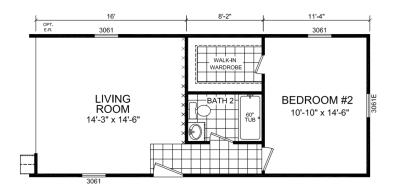

## Newton

**Dutch Diamond II Series** 

1,001 SQ. FT. (Approximate) 3 Bedroom, 2 Bath



Last Updated: 2-11-22





## **OPTION REVERSE AISLE**

Topeka, IN 46571

## 2 BEDROOM OPTION





FACTORY EXPO HOME CENTERS 6855 West 700 South

## FactoryDirectMobileHomes.com | 1-800-581-5380

IMPORTANT: Alta Cima Corp reserves the right to modify, cancel or substitute products or features of this event at any time without prior notice or obligation. Pictures and other promotional materials are representative and may depict or contain floor plans, square footages, elevations, options, upgrades, extra design features, decorations, floor coverings, specialty light fixtures, custom paint and wall coverings, window treatments, landscaping, sound and alarm systems, furnishings, appliances, and other designer/decorator features and amenities that are not included as part of the home and/or may not be available at a