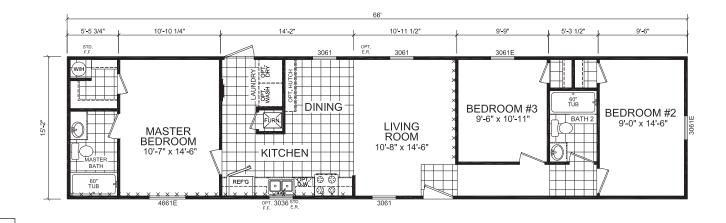

## Newton

**Dutch Diamond II Series** 

1,001 SQ. FT. (Approximate) 3 Bedroom, 2 Bath

Last Updated: 2-11-22

## **OPTION REVERSE AISLE**

Topeka, IN 46571