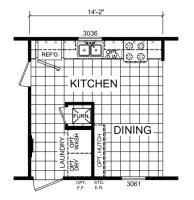

## Newton

**Dutch Diamond II Series** 

1,001 SQ. FT. (Approximate) 3 Bedroom, 2 Bath

Last Updated: 2-11-22