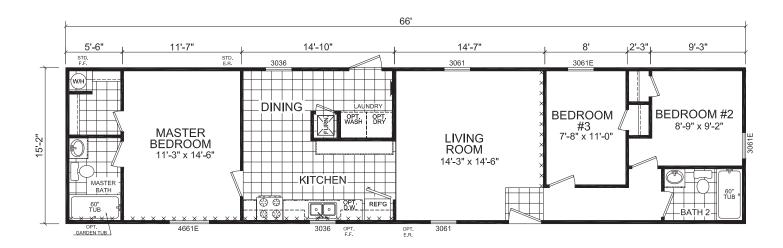

## Morgan

**Dutch Diamond II Series** 

1,001 SQ. FT. (Approximate) 3 Bedroom, 2 Bath

Last Updated: 2-11-22

FACTORY EXPO HOME CENTERS 6855 West 700 South Topeka, IN 46571