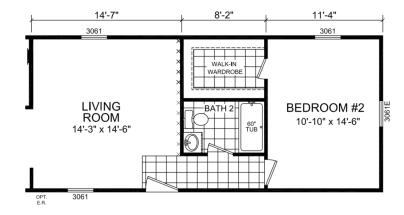

## Morgan

**Dutch Diamond II Series** 

1,001 SQ. FT. (Approximate) 3 Bedroom, 2 Bath



Last Updated: 2-11-22







FACTORY EXPO HOME CENTERS 6855 West 700 South Topeka, IN 46571

## 2 BEDROOM OPTION

## FactoryDirectMobileHomes.com | 1-800-581-5380

IMPORTANT: Alta Cima Corp reserves the right to modify, cancel or substitute products or features of this event at any time without prior notice or obligation. Pictures and other promotional materials are representative and may depict or contain floor plans, square footages, elevations, options, upgrades, extra design features, decorations, floor coverings, specialty light fixtures, custom paint and wall coverings, window treatments, landscaping, sound and alarm systems, furnishings, appliances, and other designer/decorator features and amenities that are not included as part of the home and/or may not be available at all locations. Home, pricing and co