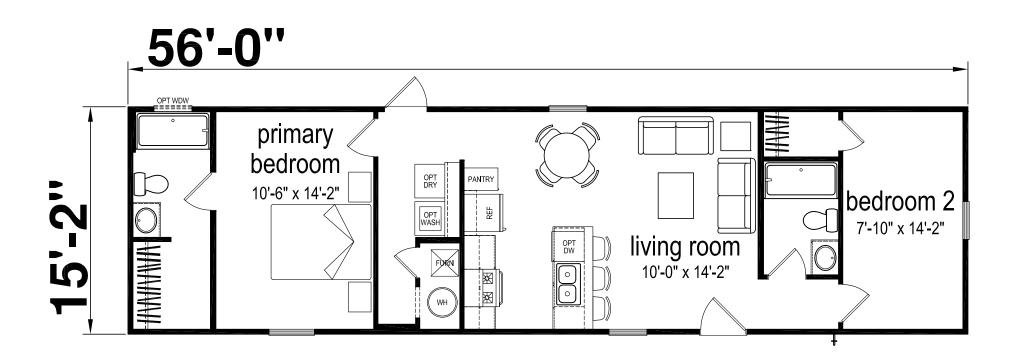

## Mongo

**Prime Series** 

849 SQ. FT. (Approximate) 2 Bedroom, 2 Bath

Last Updated: 12-9-24