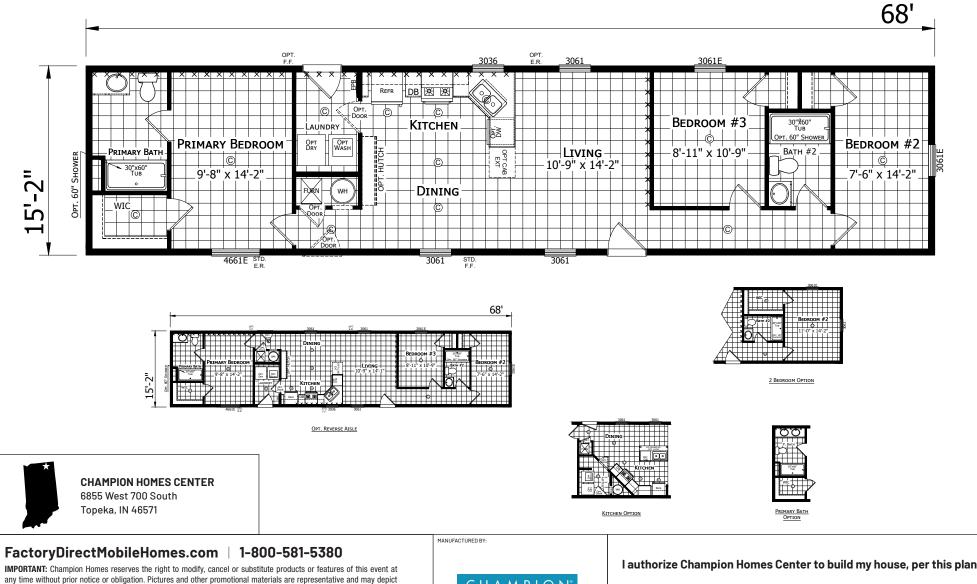

## Maplecrest

Dutch Aspire - Single Section Series

1,031 SQ. FT. (Approximate) 3 Bedroom, 2 Bath

any time without prior notice or obligation. Pictures and other promotional materials are representative and may depict or contain floor plans, square footages, elevations, options, upgrades, extra design features, decorations, floor coverings, specialty light fixtures, custom paint and wall coverings, window treatments, landscaping, sound and alarm systems, furnishings, appliances, and other designer/decorator features and amenities that are not included as part of the home and/or may not be available at all locations. Home, pricing and community information is subject to change, and homes to prior sale, at any time without notice or obligation. ©2020 Champion Homes. All rights reserved.