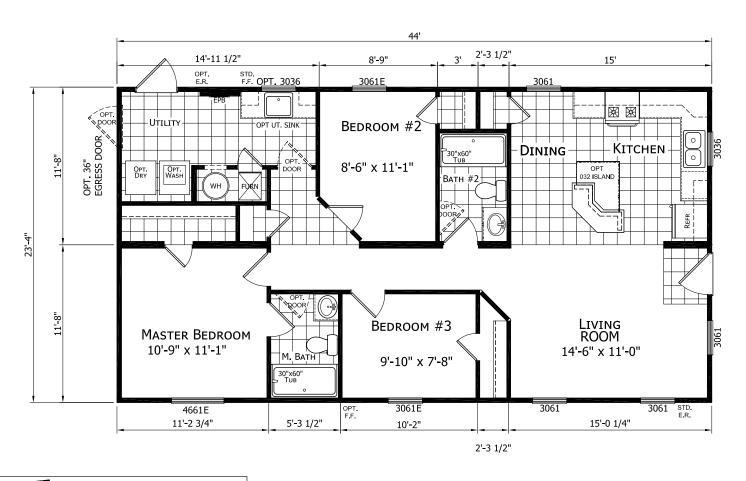

## Luxhaven

**Dutch Diamond - Lifestyle Series** 

1,056 SQ. FT. (Approximate) 3 Bedroom, 2 Bath

Last Updated: 2-11-22

**OPTIONAL PORCH** 

**CHAMPION HOMES CENTER** 6855 West 700 South Topeka, IN 46571