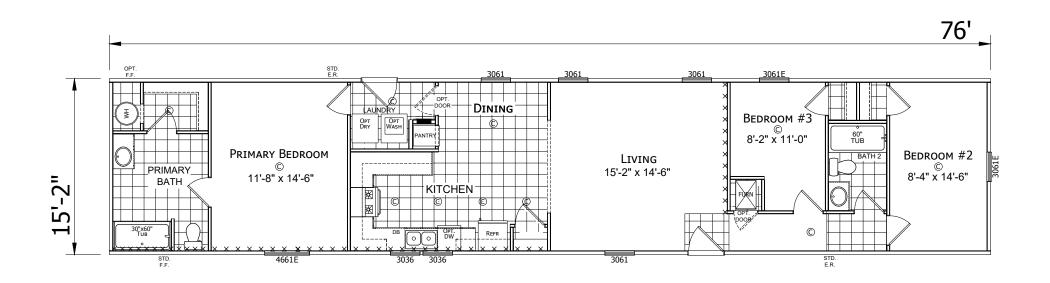

## Holdrege

**Dutch Aspire - Single Section Series** 1,153 SQ. FT. (Approximate) 3 Bedroom, 2 Bath

Last Updated: 1-13-25

MANUFACTURED BY:

CHAMPION HOMES CENTER 6855 West 700 South Topeka, IN 46571