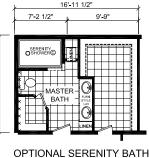

## Ellisville

Dutch Diamond - Multi-Section Series 1,600 SQ. FT. (Approximate) 3 Bedroom, 2 Bath

Last Updated: 2-11-22

16'-11 1/2"

9'-9"

## OPT. ULTIMATE KITCHEN #2

OPT. RADIANT SPA BATH OPTIONAL S

3-4

**CHAMPION HOMES CENTER** 6855 West 700 South Topeka, IN 46571