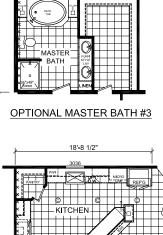

## OPT. ULTIMATE KITCHEN #2

OPT. RADIANT SPA BATH OPTIONAL S

3-4

**CHAMPION HOMES CENTER** 6855 West 700 South Topeka, IN 46571