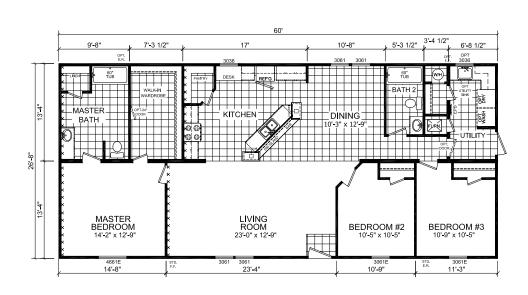

## Ellisville

Dutch Diamond - Multi-Section Series 1,600 SQ. FT. (Approximate) 3 Bedroom, 2 Bath

Last Updated: 2-11-22

16'-11 1/2"

9'-9"