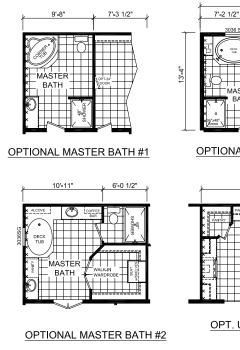

## OPT. ULTIMATE KITCHEN #2

OPT. RADIANT SPA BATH OPTIONAL S

3-4

**CHAMPION HOMES CENTER** 6855 West 700 South Topeka, IN 46571