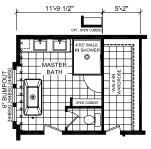

## OPT. ULTIMATE KITCHEN #2

OPT. RADIANT SPA BATH OPTIONAL S

3-4

**CHAMPION HOMES CENTER** 6855 West 700 South Topeka, IN 46571