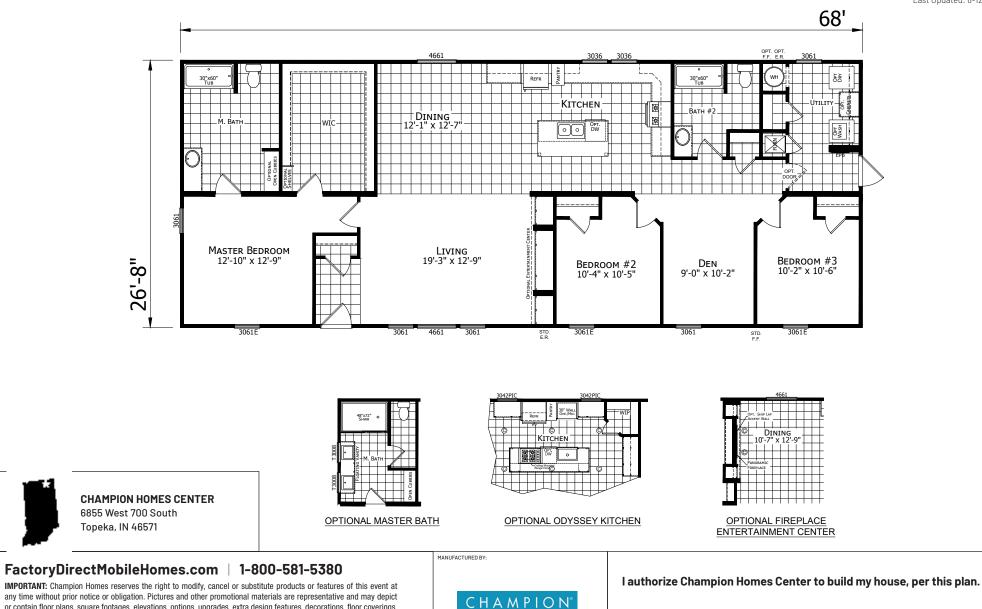

## Cosperville

**Odyssey Multi Section Series** 

1,699 SQ. FT. (Approximate) 3 Bedrooms, 2 Baths

Last Updated: 8-12-21