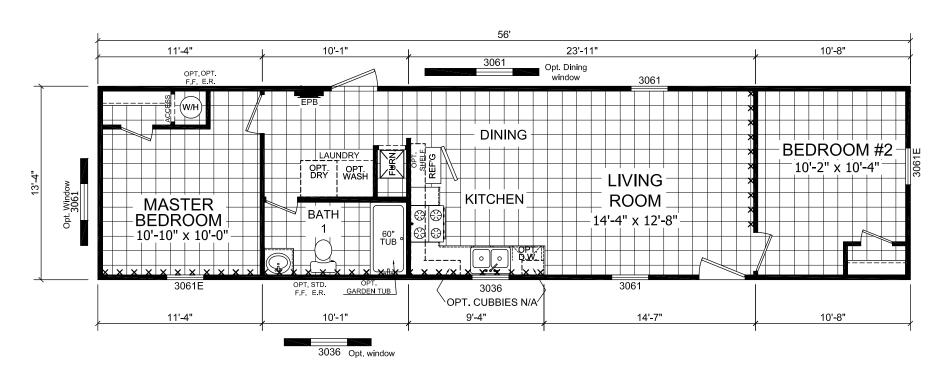

## **Cedar Ridge**

**Dutch Edge II Single Section Series** 

750 SQ. FT. (Approximate) 2 Bedroom, 1 Bath

Last Updated: 2-14-22

NO MORE THAN 2 OF THE OPTIONAL WINDOWS MAY BE OPTIONED.