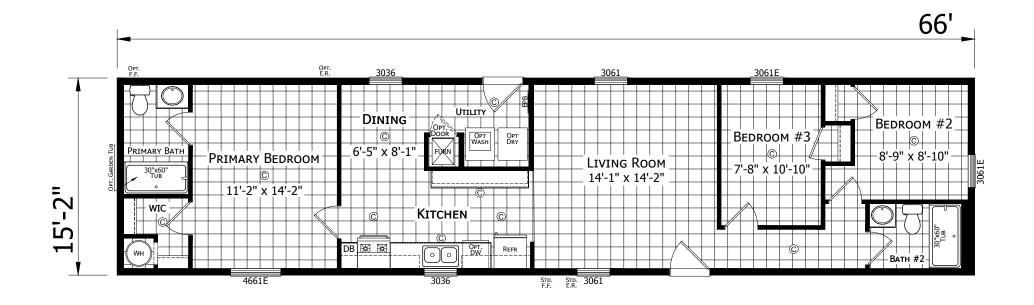

## **Bulee**

**Dutch Aspire - Single Section Series** 

1,001 SQ. FT. (Approximate) 3 Bedroom, 2 Bath

Last Updated: 8-29-23

**FACTORY EXPO HOME CENTERS** 6855 West 700 South Topeka, IN 46571

OPT. REVERSE AISLE