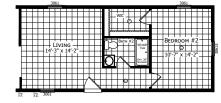

## **Bulee**

**Dutch Aspire - Single Section Series** 

1,001 SQ. FT. (Approximate) 3 Bedroom, 2 Bath



Last Updated: 8-29-23





**FACTORY EXPO HOME CENTERS** 6855 West 700 South Topeka, IN 46571



OPT. REVERSE AISLE



2 BEDROOM OPTION

## FactoryDirectMobileHomes.com | 1-800-581-5380

IMPORTANT: Alta Cima Corp reserves the right to modify, cancel or substitute products or features of this event at any time without prior notice or obligation. Pictures and other promotional materials are representative and may depict or contain floor plans, square footages, elevations, options, upgrades, extra design features, decorations, floor coverings, specialty light fixtures, custom paint and wall coverings, window treatments, landscaping, sound and alarm systems, furnishings, appliances, and other designer/decorator features and amenities that are not included as part of the home and/or may not be available at all locations. Home, pricing and community information is subject to change, and homes to prior sale, at