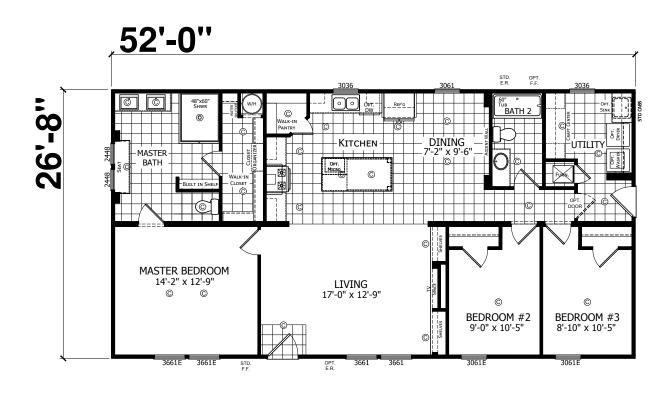

## **Brimfield**

**Summit Series** 

1,386 SQ. FT. (Approximate) 3 Bedrooms, 2 Baths

Last Updated: 8-12-21

OPTIONAL MASTER BATH

OPTIONAL FRONT ENTRY