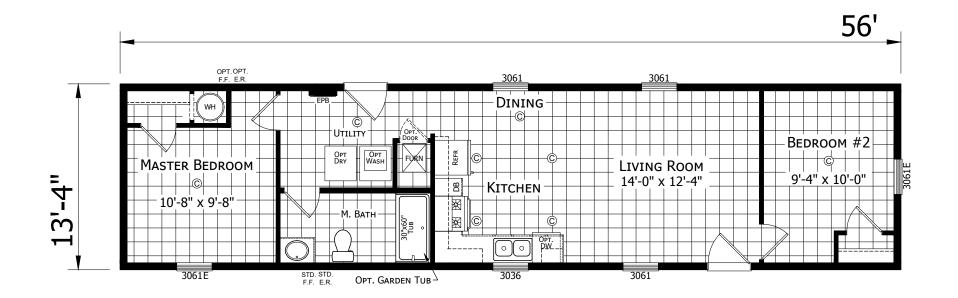

## **Armidale**

**Dutch Aspire - Single Section Series** 

750 SQ. FT. (Approximate) 2 Bedroom, 1 Bath

Last Updated: 8-29-23