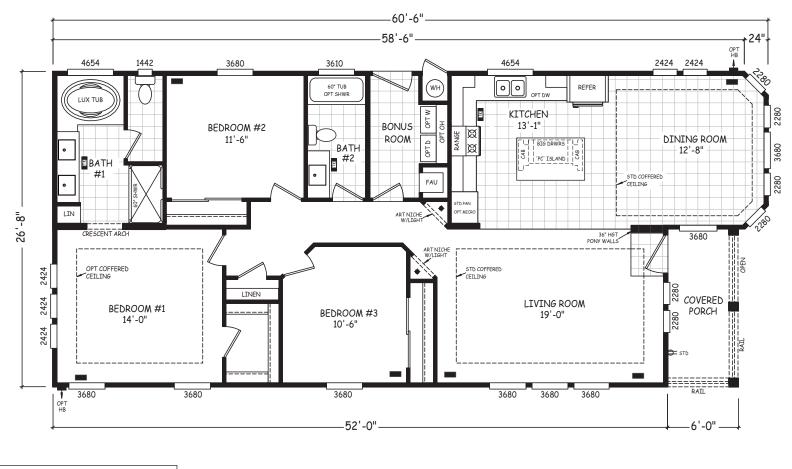

## Whiterock

**Pacifica Series** 

1,576 SQ. FT. (Approximate) 3 Bedroom, 2 Bath

Last Updated: 8-22-22

FACTORY EXPO OUTLET CENTER 5757 S. Palo Verde Rd., #202 Tucson, AZ 85706