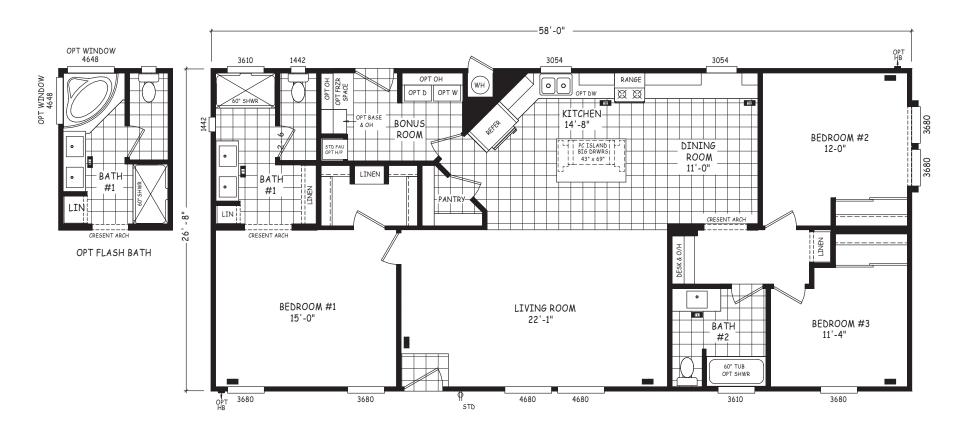

## Wellsville

Pinnacle Series

1,547 SQ. FT. (Approximate) 3 Bedroom, 2 Bath

Last Updated: 8-22-22