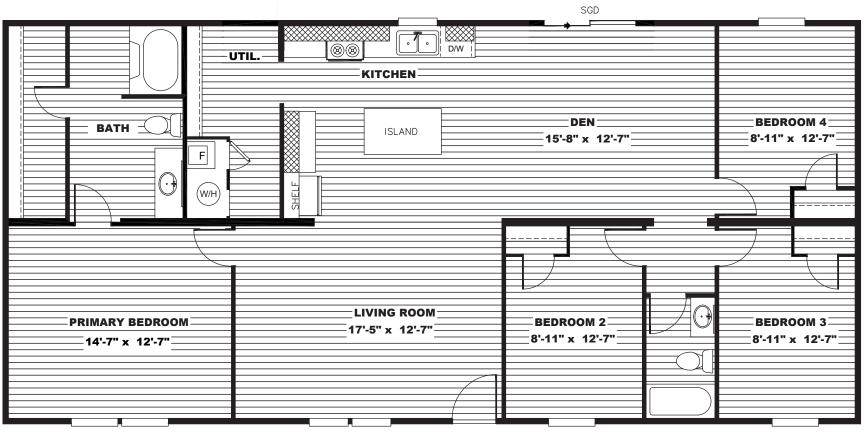

## Vespian

TRU Homes Series - Multi Section

1,475 SQ. FT. (Approximate) 4 Bedroom, 2 Bath

Last Updated: 9-13-22

FACTORY EXPO OUTLET CENTER 5757 S. Palo Verde Rd., #202 Tucson, AZ 85706