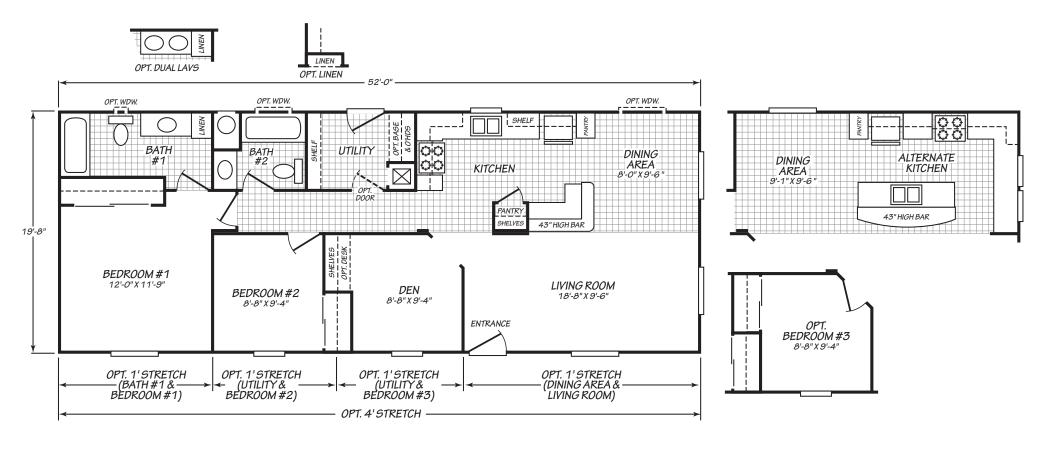

## **Canyon Lake Series**

1022 SQ. FT. (Approximate) 2 Bedroom, 2 Bath

Last Updated: 10-11-24

FACTORY EXPO OUTLET CENTER 5757 S. Palo Verde Rd., #202 Tucson, AZ 85706