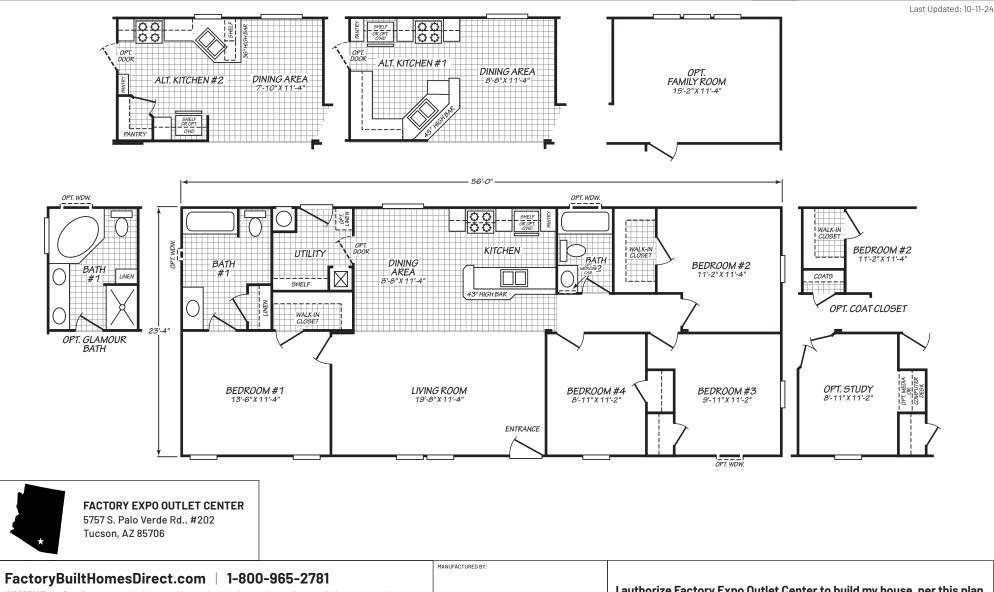

## Santa Rita

**Canyon Lake Series** 

1306 SQ. FT. (Approximate) 4 Bedroom, 2 Bath

IMPORTANT: Alta Cima Corp reserves the right to modify, cancel or substitute products or features of this event at any time without prior notice or obligation. Pictures and other promotional materials are representative and may depict or contain floor plans, square footages, elevations, options, upgrades, extra design features, decorations, floor coverings, specialty light fixtures, custom paint and wall coverings, window treatments, landscaping, sound and alarm systems, furnishings, appliances, and other designer/decorator features and amenities that are not included as part of the home and/or may not be available at all locations. Home, pricing and community information is subject to change, and homes to prior sale, at any time without notice or obligation. ©2020 Alta Cima Corp. All rights reserved.