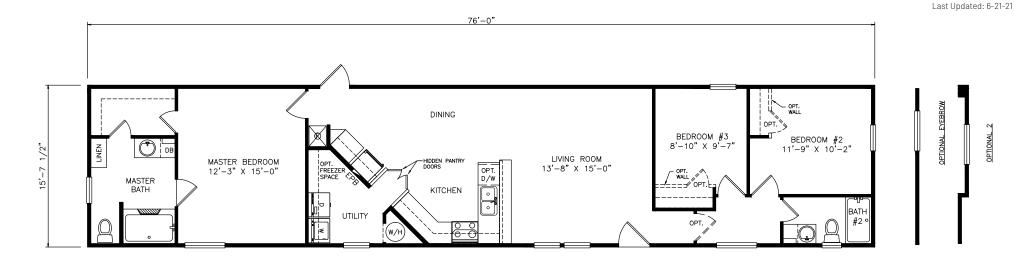

## Heritage Series - Single Section

1,193 SQ. FT. (Approximate) 3 Bedrooms, 2 Baths

FACTORY EXPO OUTLET CENTER 5757 S. Palo Verde Rd., #202 Tucson, AZ 85706