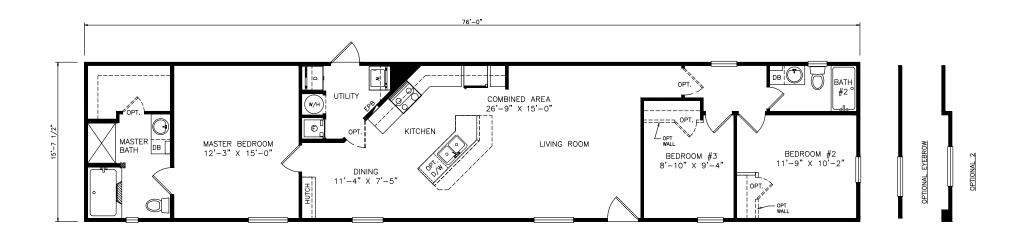

## **Sagecrest**

Heritage Series - Single Section

1,193 SQ. FT. (Approximate) 3 Bedrooms, 2 Baths

Last Updated: 6-21-21