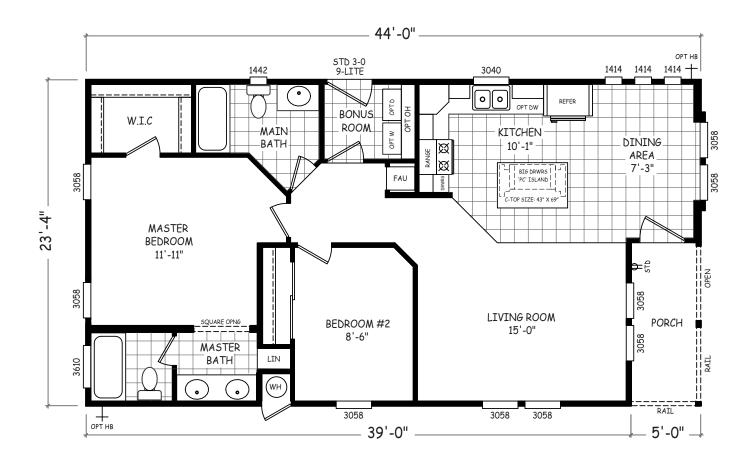

## Sedona Ridge Classic Series

1,027 SQ. FT. (Approximate) 2 Bedroom, 2 Bath

Last Updated: 5-21-24

FACTORY EXPO OUTLET CENTER 5757 S. Palo Verde Rd., #202 Tucson, AZ 85706