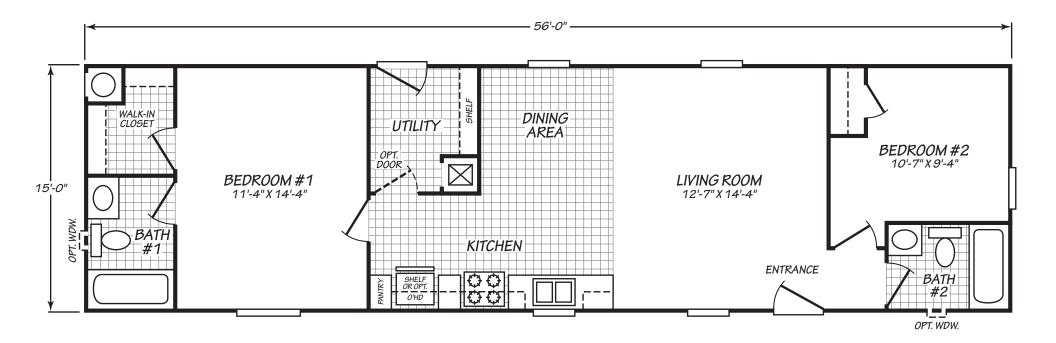

## Roy Canyon Lake Series 840 SQ. FT. (Approximate) 2 Bedroom, 2 Bath

Last Updated: 10-11-24