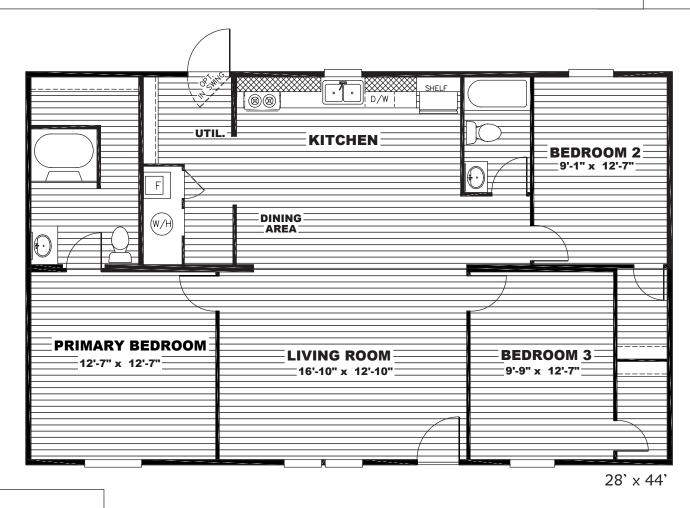

## Roxella

TRU Homes Series - Multi Section

1,159 SQ. FT. (Approximate) 3 Bedroom, 2 Bath

Last Updated: 9-13-22