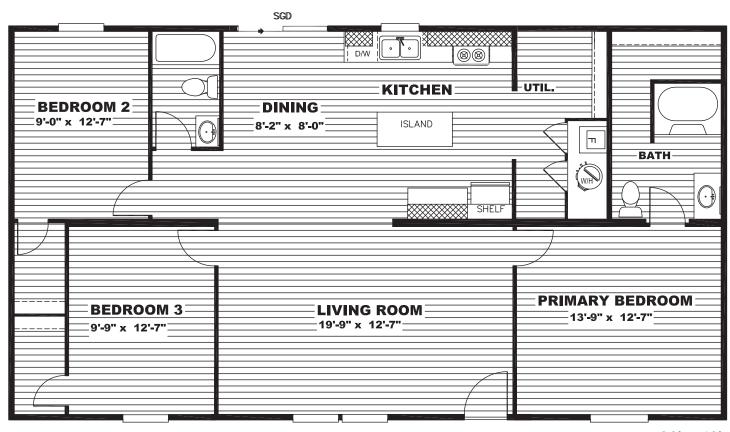

## Ronan

TRU Homes Series - Multi Section

1,264 SQ. FT. (Approximate) 3 Bedroom, 2 Bath

Last Updated: 1-10-24

28' x 48'