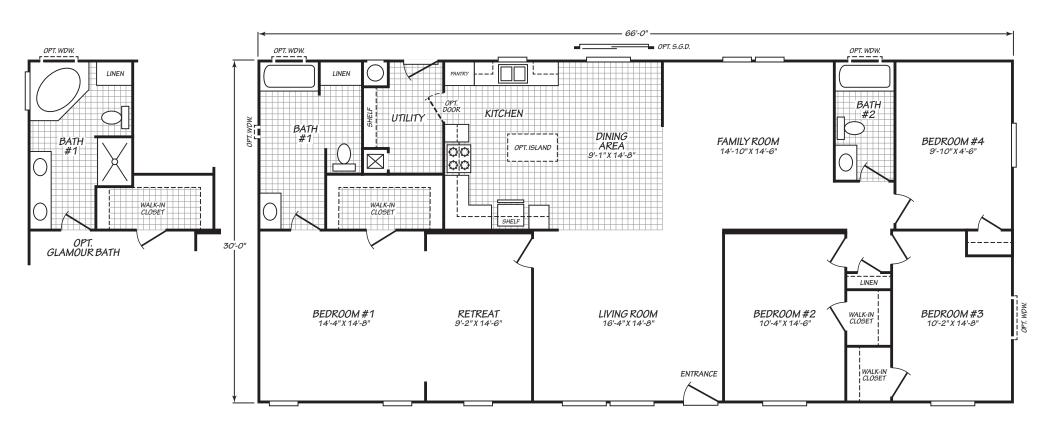

## Rierson

Canyon Lake Series

1,980 SQ. FT. (Approximate) 4 Bedroom, 2 Bath

Last Updated: 10-11-24