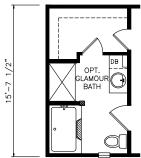

## Rembert

Classic Series - Single Section

1,193 SQ. FT. (Approximate) 3 Bedrooms, 2 Baths

Last Updated: 6-9-21