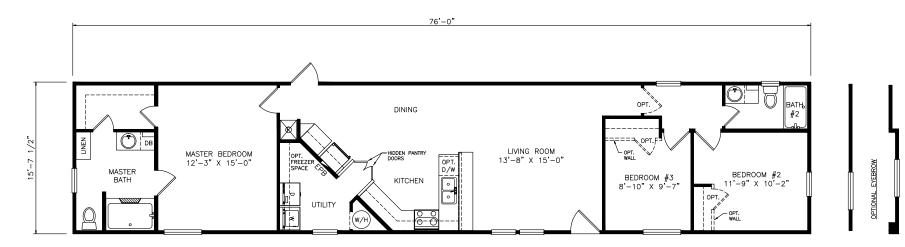

## Rembert

Classic Series - Single Section

1,193 SQ. FT. (Approximate) 3 Bedrooms, 2 Baths

Last Updated: 6-9-21