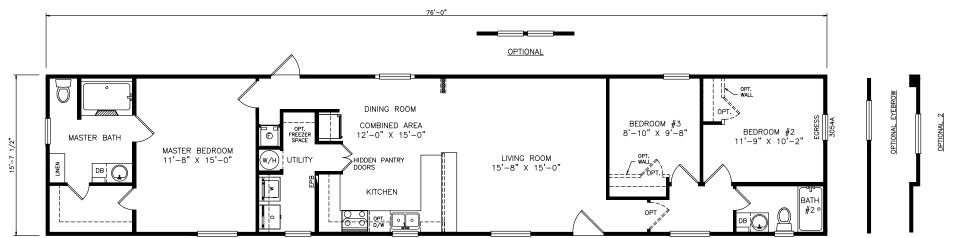

## Reidville

Classic Series - Single Section

1,193 SQ. FT. (Approximate) 3 Bedrooms, 2 Baths

Last Updated: 6-9-21