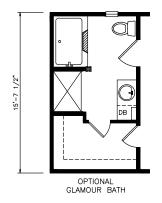

## Reidville

Classic Series - Single Section

1,193 SQ. FT. (Approximate) 3 Bedrooms, 2 Baths

Last Updated: 6-9-21