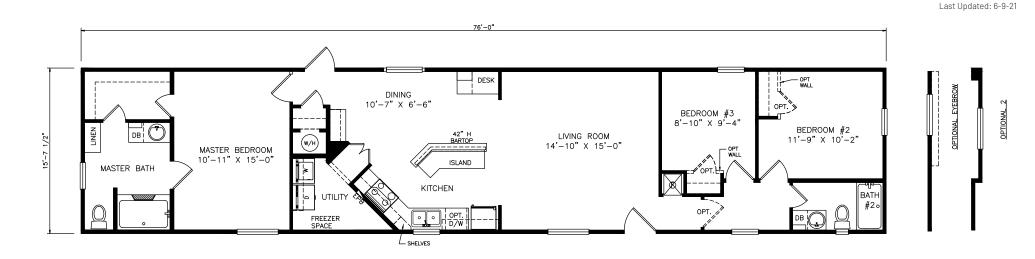

## Quinn

## **Classic Series - Single Section**

1,193 SQ. FT. (Approximate) 3 Bedrooms, 2 Baths

FACTORY EXPO OUTLET CENTER 5757 S. Palo Verde Rd., #202 Tucson, AZ 85706