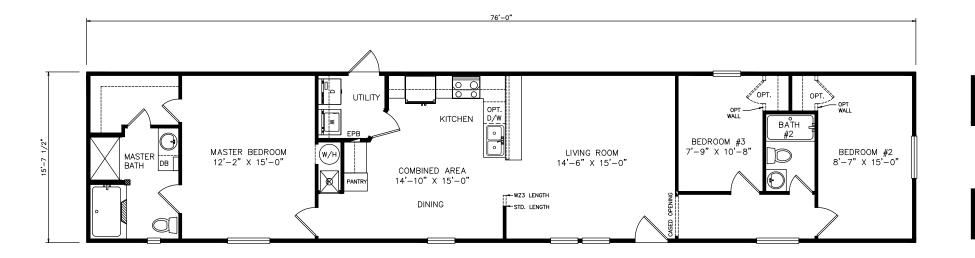

## Quailey

Classic Series - Single Section 1,193 SQ. FT. (Approximate) 3 Bedrooms, 2 Baths

FACTORY EXPO OUTLET CENTER 5757 S. Palo Verde Rd., #202 Tucson, AZ 85706