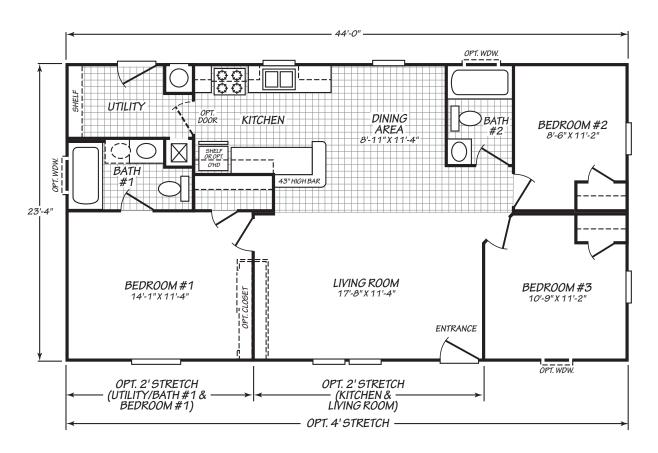

## **Presidio**

Canyon Lake Series

1026 SQ. FT. (Approximate) 3 Bedroom, 2 Bath

Last Updated: 10-11-24