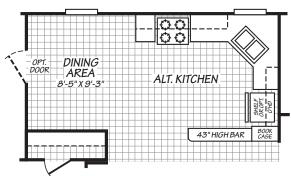

## **Presidio**

Canyon Lake Series

1026 SQ. FT. (Approximate) 3 Bedroom, 2 Bath

Last Updated: 10-11-24