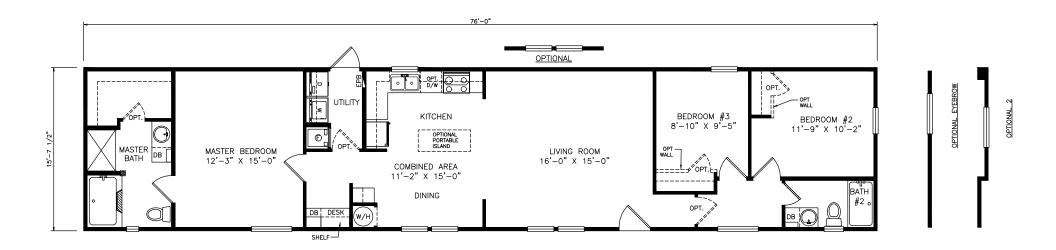

## **Prado**

Classic Series - Single Section

1,193 SQ. FT. (Approximate) 3 Bedrooms, 2 Baths

Last Updated: 6-9-21