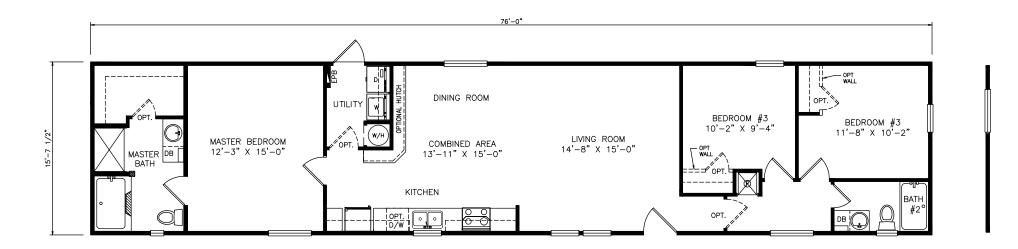

## **Pompion**

Classic Series - Single Section

1,193 SQ. FT. (Approximate) 3 Bedrooms, 2 Baths

Last Updated: 6-9-21