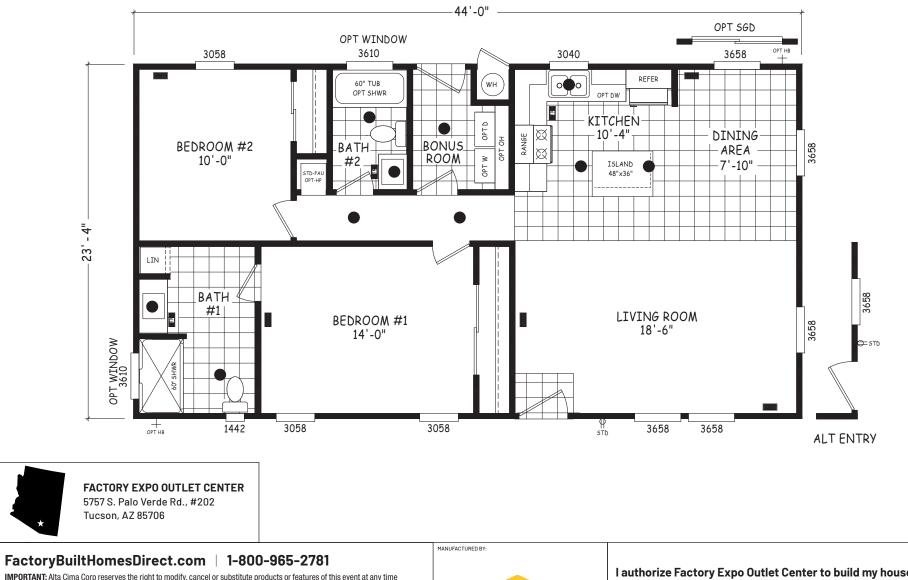

## **Edge Series**

1,027 SQ. FT. (Approximate) 2 Bedroom, 2 Bath

Last Updated: 5-21-24