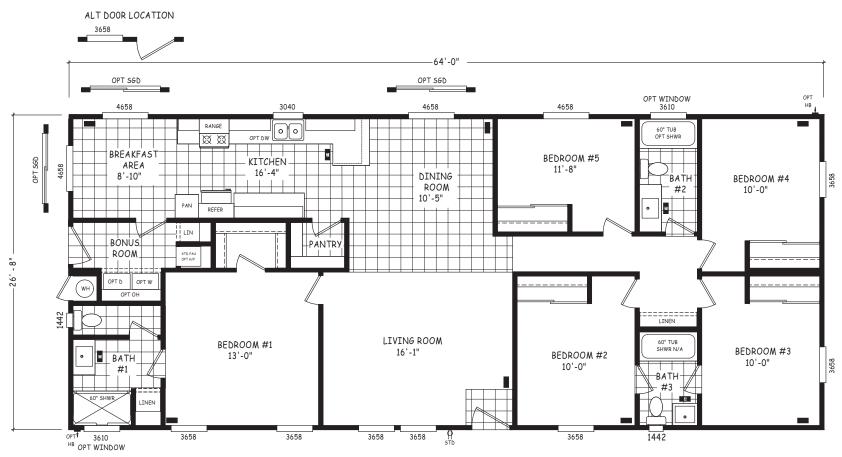

## **Oracho**

**Edge Series** 

1,707 SQ. FT. (Approximate) 5 Bedroom, 3 Bath

Last Updated: 8-22-22