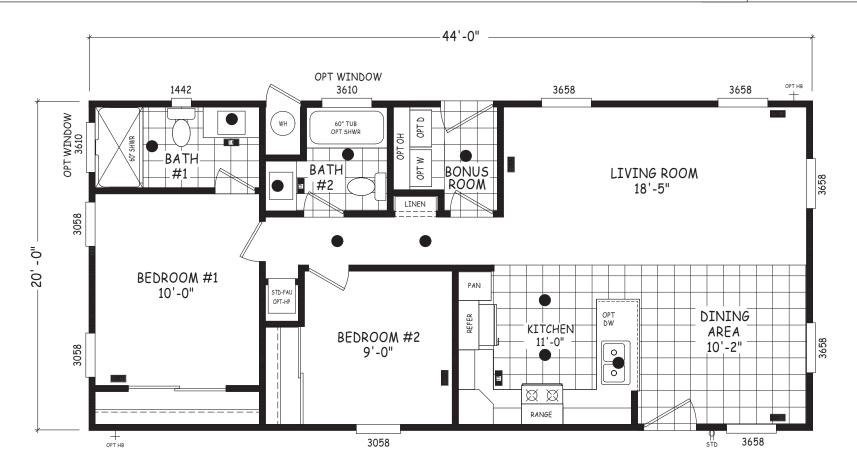

## **Nielson**

**Edge Series** 

880 SQ. FT. (Approximate) 2 Bedroom, 2 Bath

Last Updated: 5-21-24