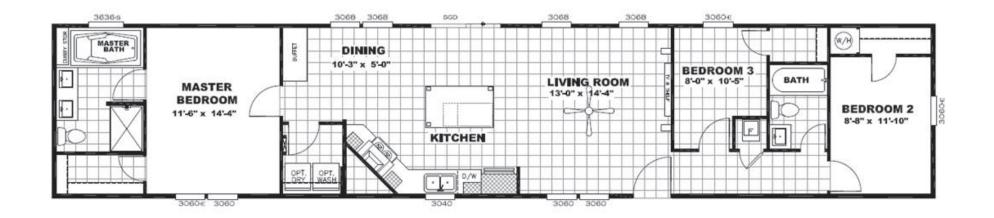

## **Nederland**

**Resolution Series** 

1,140 SQ. FT. (Approximate) 3 Bedroom, 2 Bath

Last Updated: 3-17-21