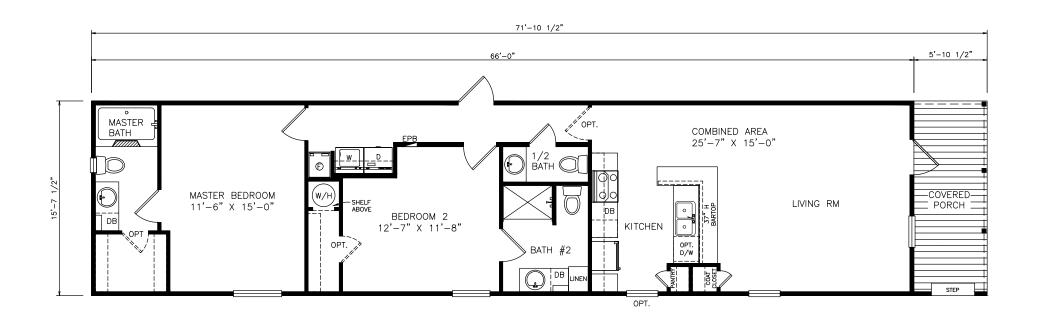

## **Mayberry**

Classic Series - Single Section

1,130 SQ. FT. (Approximate) 2 Bedroom, 2.5 Baths

Last Updated: 6-9-21