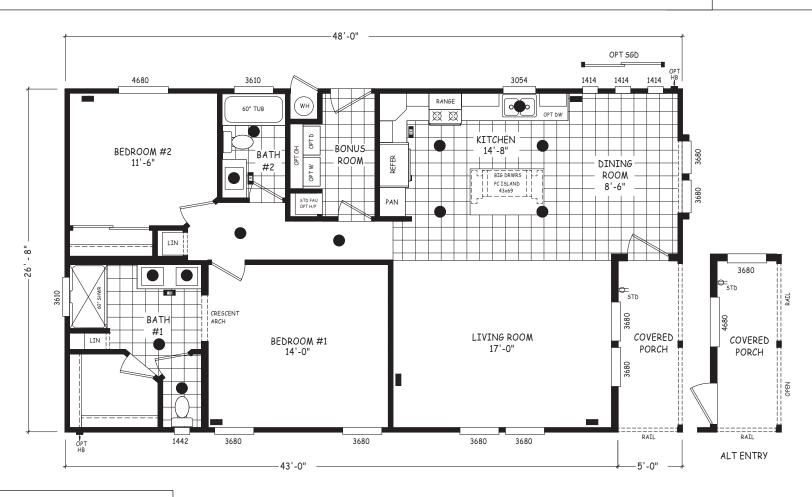

## Marwari

Pinnacle Series

1,280 SQ. FT. (Approximate) 2 Bedroom, 2 Bath

Last Updated: 12-7-23