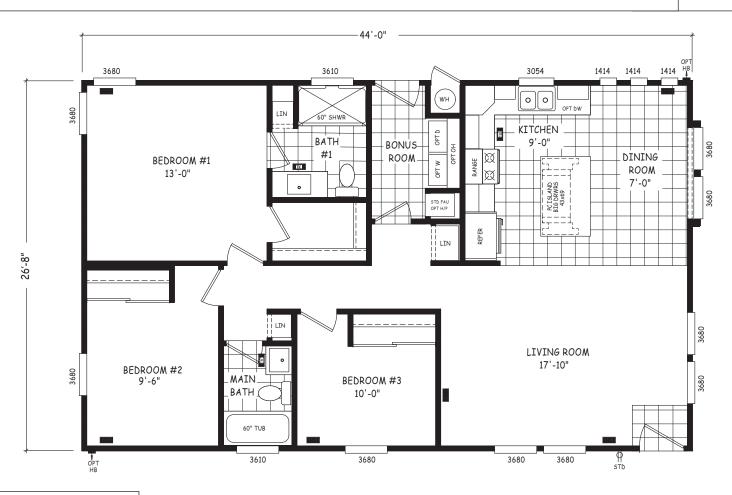

## Lincolnville

Pinnacle Series

1,174 SQ. FT. (Approximate) 3 Bedroom, 2 Bath

Last Updated: 8-22-22