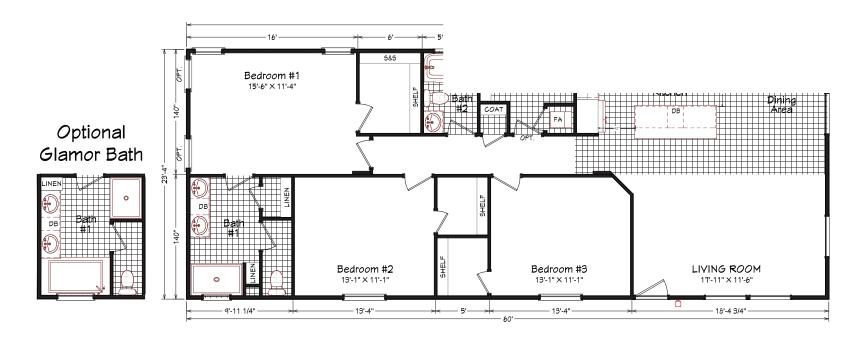

## Lauren

Coronado Series

1,400 SQ. FT. (Approximate) 3 Bedroom, 2 Bath

Last Updated: 9-9-22