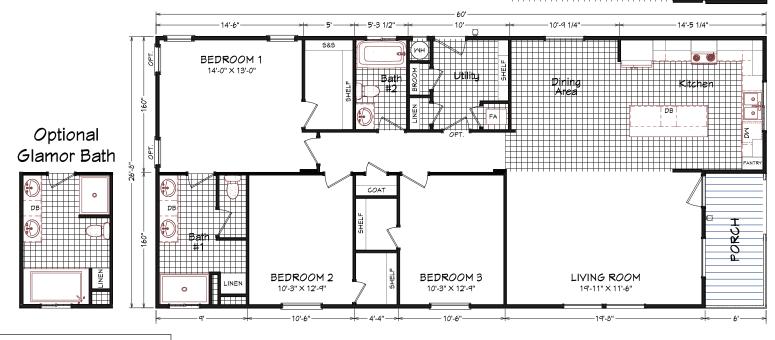

## Langlois

Coronado Series

1,520 SQ. FT. (Approximate) 3 Bedroom, 2 Bath

Last Updated: 9-9-22