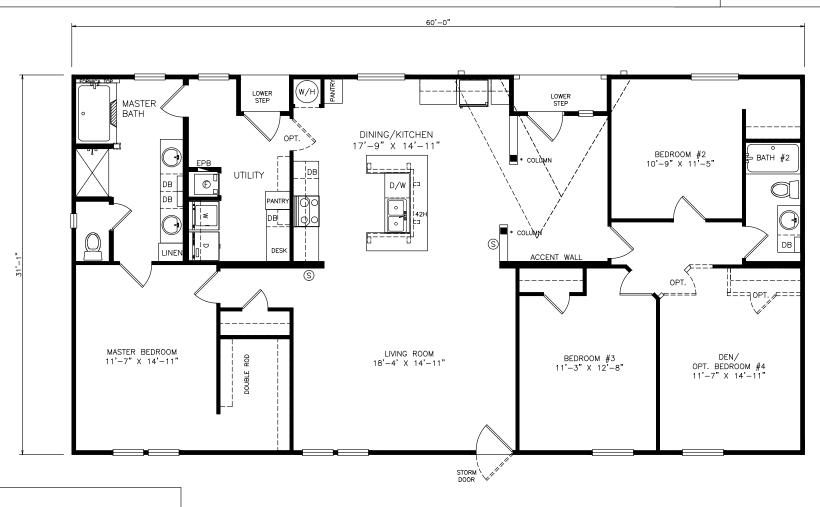

## Keeley

Heritage Series - Multi Section

1,865 SQ. FT. (Approximate) 3 Bedrooms, 2 Baths

Last Updated: 6-23-21