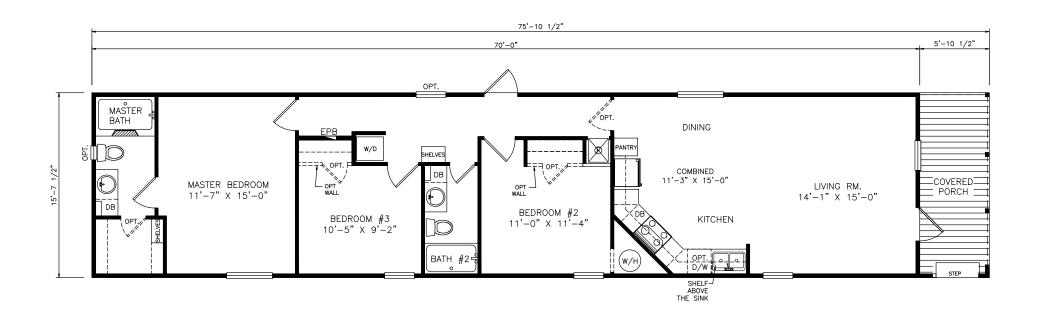

## **Jernigan**

Heritage Series - Single Section

1,193 SQ. FT. (Approximate) 3 Bedrooms, 2 Baths

Last Updated: 6-21-21