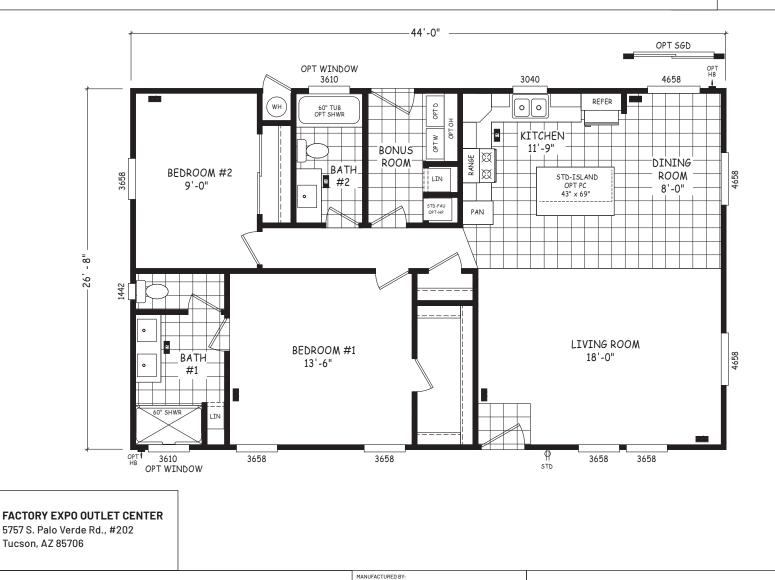

## **Edge Series**

1,174 SQ. FT. (Approximate) 2 Bedroom, 2 Bath

Last Updated: 8-22-22