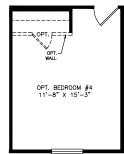

## **Jaffia**

Heritage Series - Multi Section

1,746 SQ. FT. (Approximate) 3 Bedrooms, 2 Baths

Last Updated: 6-23-21