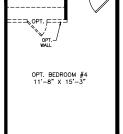

## **Jaffia**

Heritage Series - Multi Section

1,746 SQ. FT. (Approximate) 3 Bedrooms, 2 Baths

Last Updated: 6-23-21