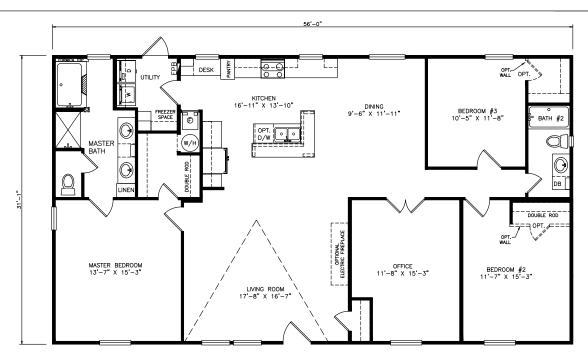

## **Jaffia**

Heritage Series - Multi Section

1,746 SQ. FT. (Approximate) 3 Bedrooms, 2 Baths

Last Updated: 6-23-21