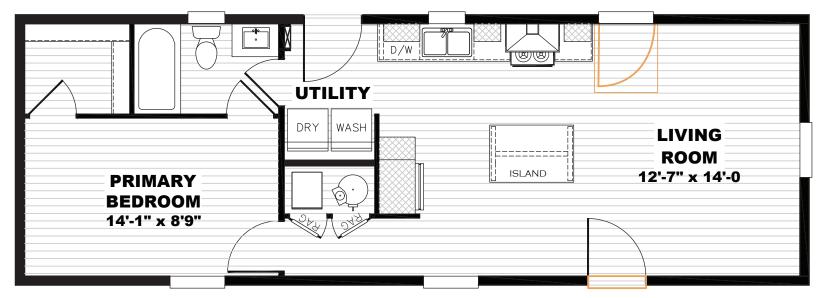

## **lvins**

Tempo Series - Single Section

660 SQ. FT. (Approximate) 1 Bedroom, 1 Bath

Last Updated: 10-2-24

## **Alternate Door Location Available**

Note: This home includes a walk-in shower. (Tub/Shower as shown is not available)

16' x 44'