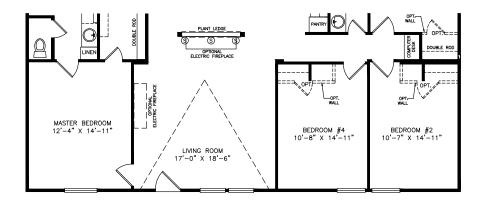

## Iris

Heritage Series - Multi Section

1,622 SQ. FT. (Approximate) 3 Bedrooms, 2 Baths

Last Updated: 6-23-21