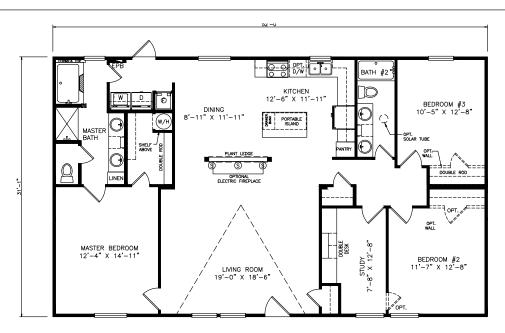

## Iris

Heritage Series - Multi Section

1,622 SQ. FT. (Approximate) 3 Bedrooms, 2 Baths

Last Updated: 6-23-21