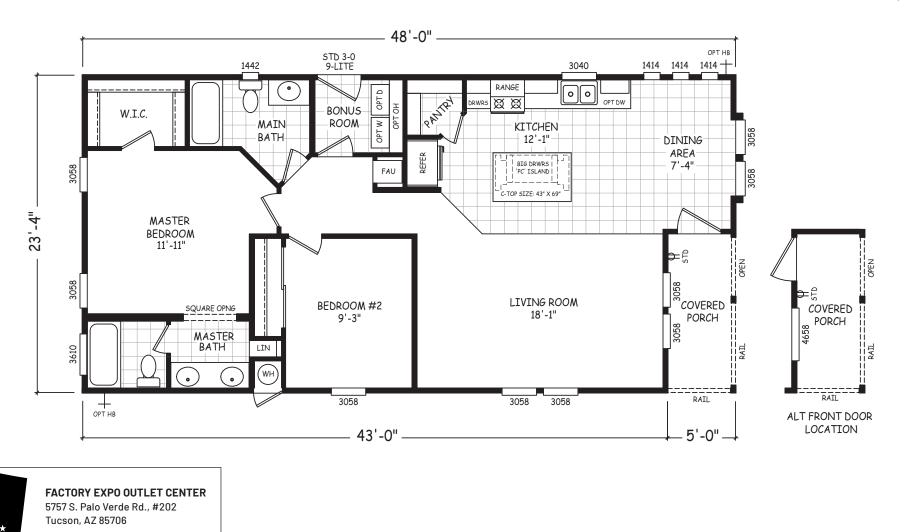

## Hynson

Sedona Ridge Classic Series

1,120 SQ. FT. (Approximate) 2 Bedroom, 2 Bath

Last Updated: 5-21-24