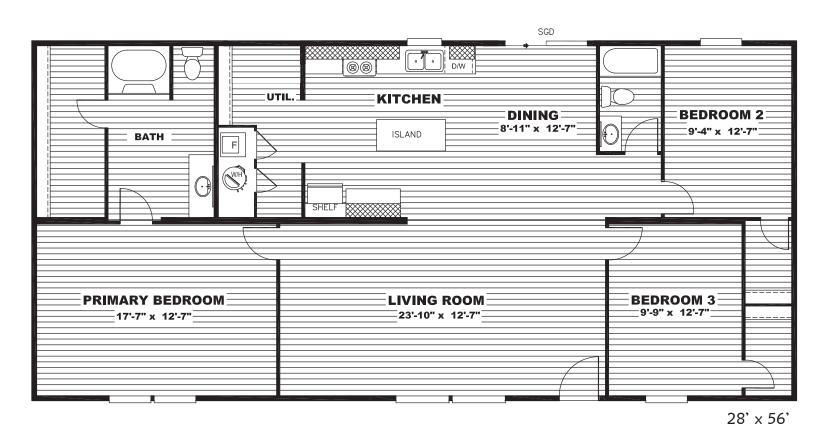

## Hazen

TRU Homes Series - Multi Section

1,475 SQ. FT. (Approximate) 3 Bedroom, 2 Bath

Last Updated: 1-10-24