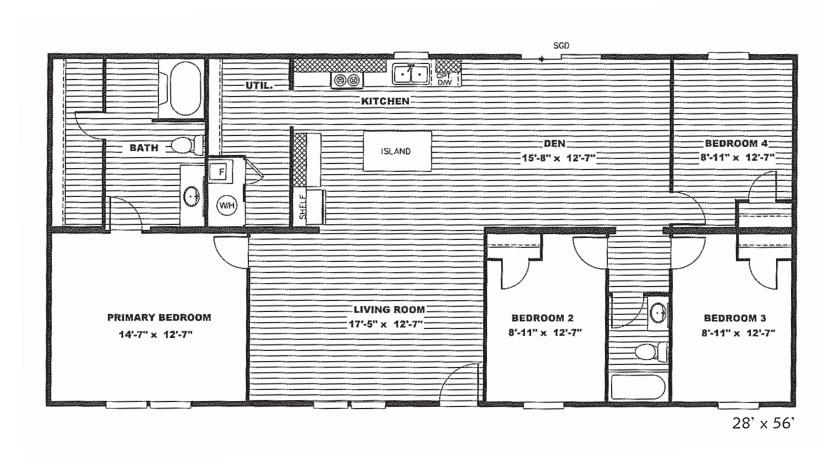

## **Hawley**

TRU Homes Series - Multi Section

1,475 SQ. FT. (Approximate) 4 Bedroom, 2 Bath

Last Updated: 3-7-22