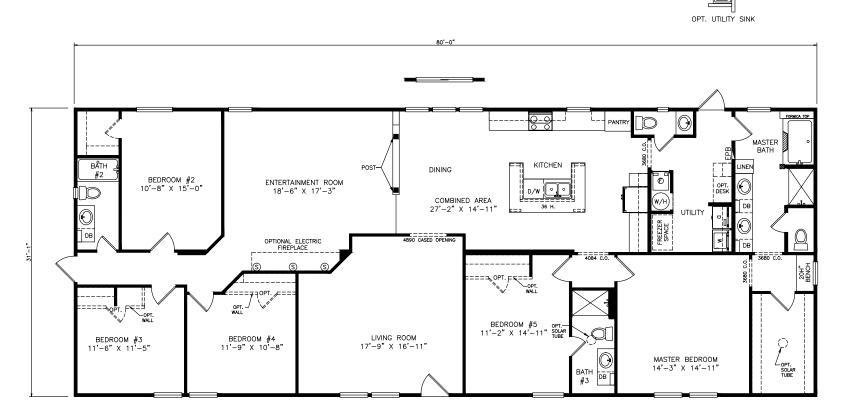

## Haskins

Classic Series - Multi Section 2,494 SQ. FT. (Approximate) 5 Bedrooms, 3.5 Baths

Last Updated: 6-17-21

FACTORY EXPO OUTLET CENTER 5757 S. Palo Verde Rd., #202 Tucson, AZ 85706